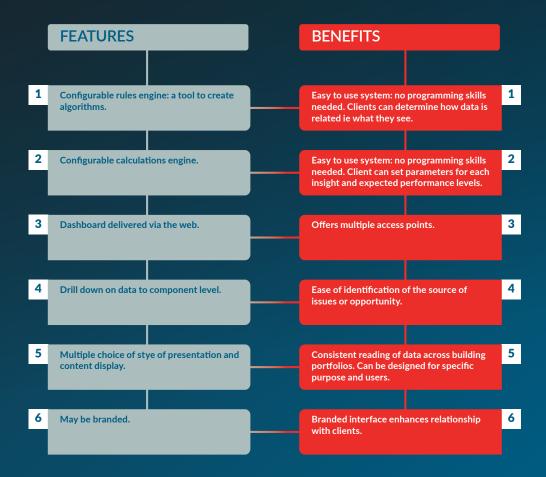

g capture and comprehension of it difficult.

The GWTInsight Data Service is available at less than £10 a day per building. This is made possible because GWTi-Observer hardware can be self-installed, the GWTinsight-Maker uses a unique data compressing process, (reducing costs of transfer and storage) and an automated 'data dna' process for data classification and visualisation materially reduces specialist labour requirements and manual intervention.

This makes the effective management of a portfolio of buildings very affordable, and ROI can be easily measured and quickly delivered.

Take a look at the key **features and benefits** GWTInsight technology delivers on the next few pages or call us to find out more on **+44 203 589 3284**.







## Capturing data.





## Visualising data.



## **Install and service delivery.**







Intelligent products from real time commercial building data