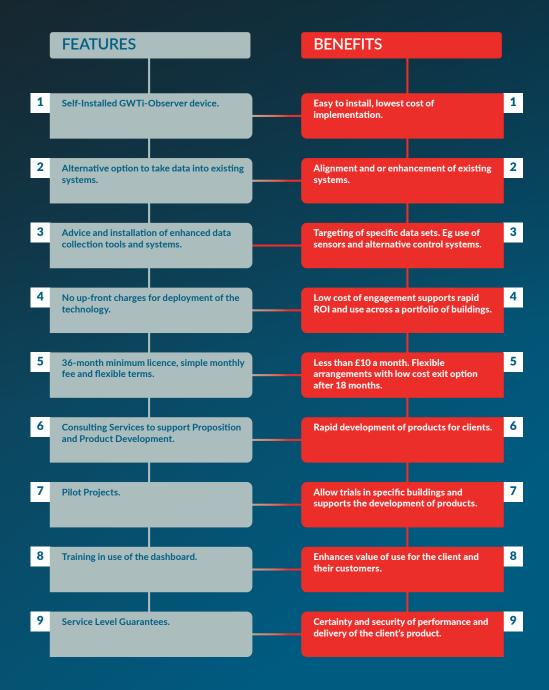

## **Install and service delivery.**

Intelligent products from real time commercial building data

The GWTInsight Data Service is available at less than £10 a day per building. This is made possible because GWTi-Observer hardware can be self-installed, the GWTinsight-Maker uses a unique data compressing process, (reducing costs of transfer and storage) and an automated 'data dna' process for data classification and visualisation materially reduces specialist labour requirements and manual intervention.