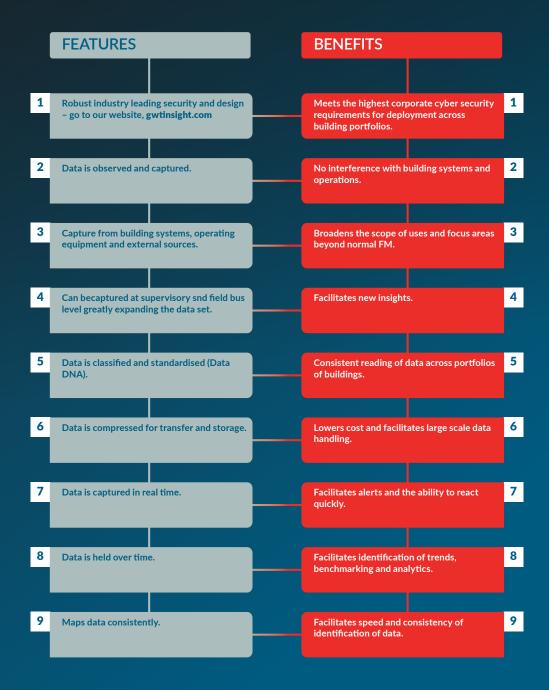

ded in multiple ways making capture and comprehension of it difficult.

The GWTInsight Data Service is available at less than £10 a day per building. This is made possible because GWTi-Observer hardware can be self-installed, the GWTinsight-Maker uses a unique data compressing process, (reducing costs of transfer and storage) and an automated 'data dna' process for data classification and visualisation materially reduces specialist labour requirements and manual intervention.

This makes the effective management of a portfolio of buildings very affordable, and ROI can be easily measured and quickly delivered.

Take a look at the key **features and benefits** GWTInsight technology delivers on the next few pages or call us to find out more on **+44 203 589 3284**.







## Capturing data.





## Visualising data.



## **Install and service delivery.**







Intelligent products from real time commercial building data